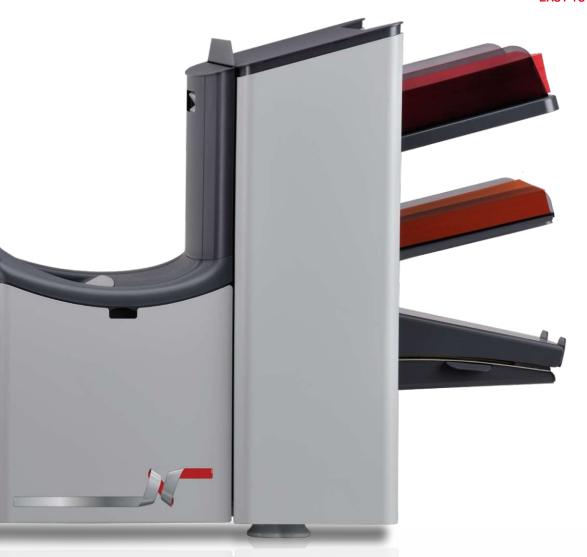

## SEVERAL CONFIGURATIONS FOR A WIDE VARIETY OF MAIL ITEMS

By offering several feeder configurations, the DS-75 allows you to design and deliver attractive messages, making a major contribution toward efficient direct mail campaigns.

## SMART SOLUTIONS TO MAXIMISE FLEXIBILITY

The exclusive **flexFeed** feeders enable you to process any document size or type. This provides full flexibility in combination with the unique semi-automatic envelope separation mechanism for feeding a wide variety of envelope types. You can use practically any size and type of material to address your prospective and current customers efficiently.

#### PRODUCTIVITY MADE EASY

The high capacity vertical stacker will reduce unloading time, thus enabling other tasks to be done in the meantime. It requires less handling and makes it possible to unload up to 500 envelopes every 8 minutes while running at maximum speed.