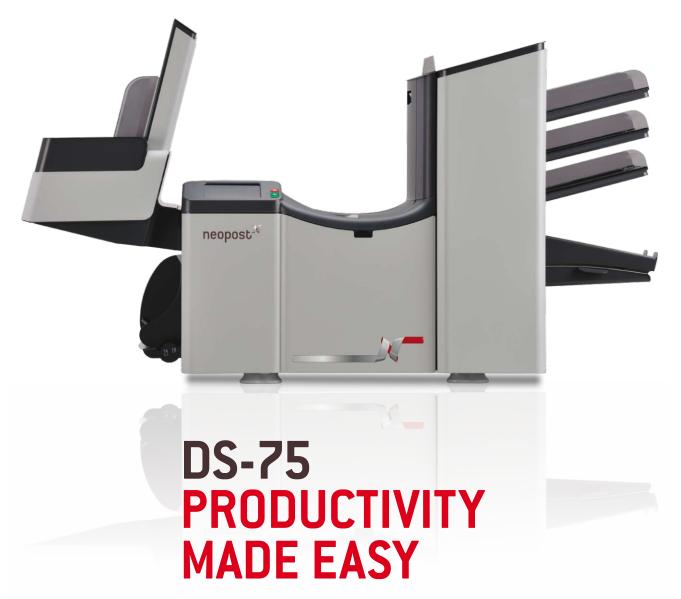

# DS-75 PRODUCTIVITY MADE EASY

Are you working in an environment where mail matters and response time is key?

With its compact footprint, large loading and unloading capabilities and many enhanced features, usually available only on larger systems, the DS-75 brings you the highest level of convenience, productivity and versatility.

The advanced combination of productivity, versatility and convenience