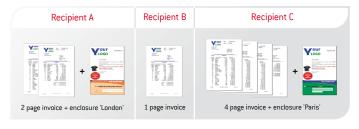

## SMART SOLUTIONS TO MAXIMISE CAPACITY

With its 725-sheet capacity, combined with high processing speed for multiple documents, the optional high capacity sheet feeder is the perfect match for running multi-page applications where each recipient receives a different number of pages.

#### THE SOLUTION FOR MULTIPLE PAGES AND VARIOUS INSERTS

The DS-75 has an innovative and very intuitive solution for processing documents with varying pages and inserts. Simply select a grouping criterion, such as the invoice number, and you can collate multiple pages for the same recipient. You can even define different additional inserts for each group of recipients.