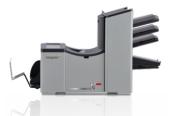

# DS-75 PRODUCTIVITY MADE EASY

Are you working in an environment where mail matters and response time is key?

With its compact footprint, large loading and unloading capabilities and many enhanced features, usually available only on larger systems, the DS-75 brings you the highest level of convenience, productivity and versatility.

Models shown: DS-75 max capacity, DS-75 high capacity, DS-75 plus with high capacity sheet feeder