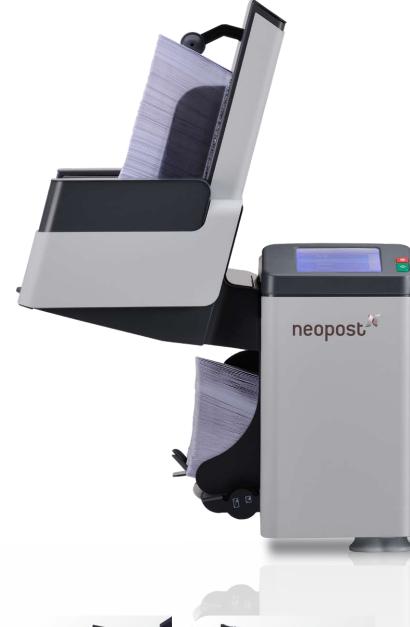

#### PRODUCTIVITY MADE EASY

The high capacity vertical stacker will reduce unloading time, thus enabling other tasks to be done in the meantime. It requires less handling and makes it possible to unload up to 500 envelopes every 8 minutes while running at maximum speed.

## SMART SOLUTIONS TO MAXIMISE CAPACITY

With its 725-sheet capacity, combined with high processing speed for multiple documents, the optional high capacity sheet feeder is the perfect match for running multi-page applications where each recipient receives a different number of pages.

All optional feeders have been specially designed to feed a wide variety of paper types, including coated material and even small booklets. With its large loading capacity, the BRE's maxiFeeder contributes toward reducing downtime, saving your time and maximising productivity.