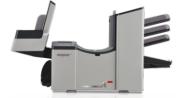

# DS-75 PRODUCTIVITY MADE EASY

Are you working in an environment where mail matters and response time is key?

With its compact footprint, large loading and unloading capabilities and many enhanced features, usually available only on larger systems, the DS-75 brings you the highest level of convenience, productivity and versatility.

Models shown: DS-75 max capacity, DS-75 high capacity, DS-75 plus with high capacity sheet feeder