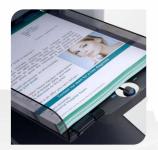

With its large **powerFold** capacity the DS-75 supports up to 10 sheets in a single envelope. All sheets are folded together and not separately. Besides being faster, this also ensures a professional looking mail item and reduces the risk of jams.

#### THE SOLUTION FOR MULTIPLE PAGES AND VARIOUS INSERTS

The DS-75 has an innovative and very intuitive solution for processing documents with varying pages and inserts. Simply select a grouping criterion, such as the invoice number, and you can collate multiple pages for the same recipient. You can even define different additional inserts for each group of recipients.