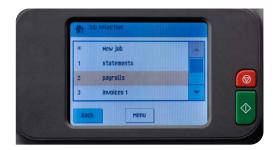

#### **AUTOMATICALLY ADAPTING TO ALL YOUR NEEDS**

There's no need for skilled operators thanks to the control panel with a graphical and intuitive touch screen that's able to maximise ease of use. Just select your job and you will be finished before you know it.

Alternatively, see how easy it is to create a new job using our exclusive **load'n'Go** intuitive procedure. Simply load your documents and envelopes and then press the start button. The DS-75 will automatically measure the length of all loaded documents as well as the envelope in order to adjust all settings and deliver the appropriate mail item.