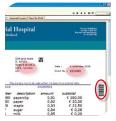

# BARCODE MAIL MANAGER: PERSONALISING MAIL MADE EASY

Not only does the barcode reading solution offer a fast and safe way of processing personalised mail, it also ensures perfect presentation. It enables you to greatly improve direct marketing activities and thus customer relations. It also gives you the satisfaction of knowing that you can send more for less while easily optimising franking rates.

#### MONITOR, SECURE AND TRACK YOUR PRODUCTION OUTPUT

Neopost offers you the security of knowing that your printed jobs are actually being mailed. Mail Piece Production Control adds a unique ID to each letter within the address block and builds up an audit trail for each production job. This provides you with real-time quality control and detailed line-item reports: