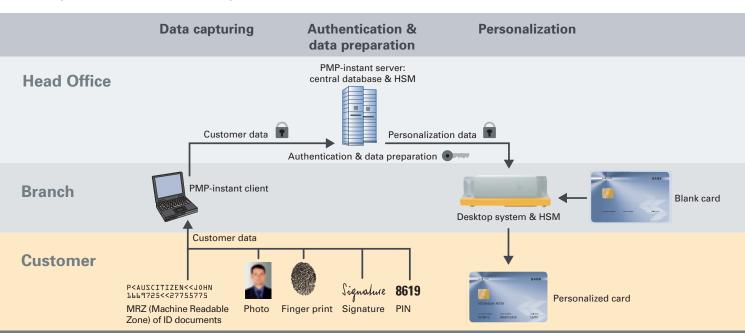

Intuitive graphical user interfaces guide the operator through the data capturing and issuance process. As a first step, personal data stored in an ID document is automatically transferred into a smart form. Then, additional information like photo, finger print, signature or PIN of choice, can be added. After online data verification and data preparation, the cards are personalized on the spot. Data transmitted from the remote issuance points is stored and administered in a central database. If required, stock management functionalities can administer all material inventories.

Open interfaces make it possible to, on the one hand, embed PMP-instant into established software environments and, on the other hand, to integrate any hardware needed for data capturing and personalization. PMP-instant operates at the highest level of security featuring secure data preparation, encrypted data transfer and storage, as well as audit log. The software was developed according to Global Platform, Common Criteria, EMV, ICAO and Gematik.