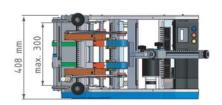

## Dimensions standard unit, Feeding width 300 mm:

Electrical and electronic connectors of plug-in type, protected inside the housing

|                                                                             | AF-250                                                                                                                   | AF-300                                                                                                                   |
|-----------------------------------------------------------------------------|--------------------------------------------------------------------------------------------------------------------------|--------------------------------------------------------------------------------------------------------------------------|
| Formats (special formats possible):                                         | min. 25 x 60 mm (long side leading),<br>max. 350 x 250 mm (short side leading)                                           | min. 25 x 60 mm (long side leading),<br>max. 350 x 300 mm (short side leading)                                           |
| Feeding speed/ feeding performance (Cont. / cycled) (depending on product): | Max. 150 m/min. / up to 1400 products/min. (continuous / A7 format) / up to 600 prod. / min. (cycled / A7 format)        | Max. 150 m/min. / up to 1400 products/min. (continuous / A7 format) / up to 600 prod. / min. (cycled / A7 format)        |
| Product thickness:                                                          | Min. 0.1 mm, Max. 30 mm, paper quality min. 60 g/m², depending on product                                                | Min. 0.1 mm, Max. 30 mm, paper quality min. 60 g/m², depending on product                                                |
| Magazine loading: (depending on the product):                               | Standard 600 mm                                                                                                          | Standard 600 mm                                                                                                          |
| Drive:                                                                      | DC-Motor, infinitely controllable                                                                                        | DC-Motor, infinitely controllable                                                                                        |
| Control:                                                                    | Microprocessor control etana, PLC control, functions for piece counter, cont. running, self-control, error warning, etc. | Microprocessor control etana ,PLC control, functions for piece counter, cont. running, self-control, error warning, etc. |
| Supply voltage / Power input:                                               | 230 V / 50 Hz, 300 VA                                                                                                    | 230 V / 50 Hz, 300 VA                                                                                                    |
| Air supply: (only required for vacuum chamber and stacking rake)            | 6 bar, dry, non-oiled air; connection 1/4 "                                                                              | 6 bar, dry, non-oiled air; connection 1/4 "                                                                              |
| Dimensions (W x D x H) / Weight:                                            | 770 x 358 x 787 (Exit extension 150 mm, Standard stack height) / approx. 50 kg, depending on application                 | 770 x 408 x 787 (Exit extension 150 mm, Standard stack height) / approx. 50 kg, depending on application                 |