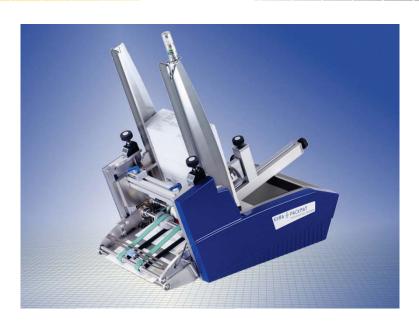

# AF-300 AdvancedFeeder Friction feeder

The universal feeder for flat products (paper, cardboard, plastic, film, etc.)
Can be integrated in paper converting, subsequent processing and wrapping machines

#### Design and characteristic features:

- Feeding width 250 or 300 mm standard
- · Product feeding single or counting
- User-friendly and easy fine product gap setting by means of electronic displays
- 3-S-System: Exact air gap adjustment of all parameters via digital setting display unit (patent pending)
- Counterrotating separating rollers, equal abrasion of the friction rolls
- Missing sheet detection by product length control
- · Min. stack monitoring in the magazine
- Product magazine 600 mm easily accessible for loading, with integrated signal lamp
- Individual adjustable and readjustable stack support
- · Swivelling exit extension 150 mm with flat belts
- Infinitely adjustable feeding speed
- · Drive actuated via powerful DC motor
- · Scales for easy readjustment at all setting units
- Ruggedly designed machine frame, anodised aluminium, non-corrosive steel
- Low noise level
- Specification according to EC machinery directive, CE-conformity