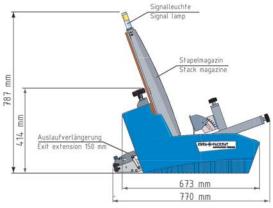

## Dimensions standard unit, Feeding width 300 mm:

Electrical and electronic connectors of plug-in type, protected inside the housing

|                                                                             | AF-250                                                                                                                   | AF-300                                                                                                                   |
|-----------------------------------------------------------------------------|--------------------------------------------------------------------------------------------------------------------------|--------------------------------------------------------------------------------------------------------------------------|
| Formats (special formats possible):                                         | min. 25 x 60 mm (long side leading),<br>max. 350 x 250 mm (short side leading)                                           | min. 25 x 60 mm (long side leading),<br>max. 350 x 300 mm (short side leading)                                           |
| Feeding speed/ feeding performance (Cont. / cycled) (depending on product): | Max. 150 m/min. / up to 1400 products/min. (continuous / A7 format) / up to 600 prod. / min. (cycled / A7 format)        | Max. 150 m/min. / up to 1400 products/min. (continuous / A7 format) / up to 600 prod. / min. (cycled / A7 format)        |
| Product thickness:                                                          | Min. 0.1 mm, Max. 30 mm, paper quality min. 60 g/m², depending on product                                                | Min. 0.1 mm, Max. 30 mm, paper quality min. 60 g/m², depending on product                                                |
| Magazine loading: (depending on the product):                               | Standard 600 mm                                                                                                          | Standard 600 mm                                                                                                          |
| Drive:                                                                      | DC-Motor, infinitely controllable                                                                                        | DC-Motor, infinitely controllable                                                                                        |
| Control:                                                                    | Microprocessor control etana, PLC control, functions for piece counter, cont. running, self-control, error warning, etc. | Microprocessor control etana ,PLC control, functions for piece counter, cont. running, self-control, error warning, etc. |
| Supply voltage / Power input:                                               | 230 V / 50 Hz, 300 VA                                                                                                    | 230 V / 50 Hz, 300 VA                                                                                                    |
| Air supply: (only required for vacuum chamber and stacking rake)            | 6 bar, dry, non-oiled air; connection 1/4 "                                                                              | 6 bar, dry, non-oiled air; connection 1/4 "                                                                              |
| Dimensions (W x D x H) / Weight:                                            | 770 x 358 x 787 (Exit extension 150 mm, Standard stack height) / approx. 50 kg, depending on application                 | 770 x 408 x 787 (Exit extension 150 mm, Standard stack height) / approx. 50 kg, depending on application                 |