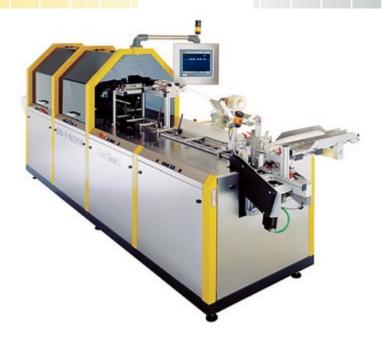

# CardSeal 2 Wrapping Machine

CardSeal 2 High Speed Card Wrapping Machine for CR80/ISO 7810 formats:

- Speed up to 600 cards/minute
- 4-sided ultrasonic security sealing
- High speed servo feeders for reliable processing of products

#### Design and characteristic features:

- Fast and accurate processing of the products
- Tamper-proof package
- 4-sided ultrasonic security sealing
- Single packs and linked chains
- Modern and modular machine design
- Working area is easily accessible
- Industrial PC with Touchscreen for easy machine operation
- Easy to operate
- Economic air and power consumption
- Intelligent drives