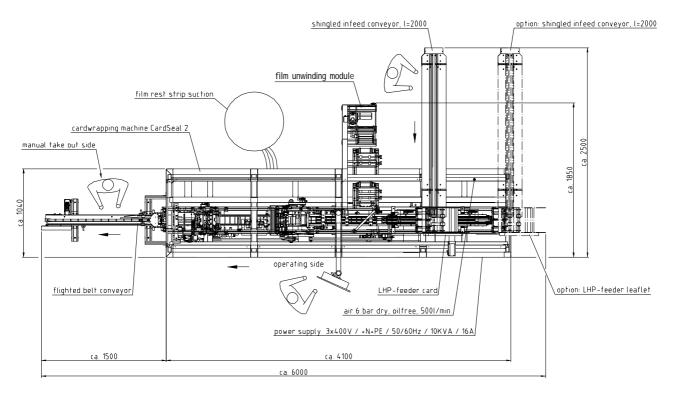

## CardSeal 2 Technical Data (Standard configuration)

|                                     | CardSeal 2                                                                                                                                  |
|-------------------------------------|---------------------------------------------------------------------------------------------------------------------------------------------|
| Format range:                       | - Cards: 85,6 x 53,98 mm (CR80/ISO 7810)<br>- Leaflets: 82 +1.0 mm x 54 mm -1.0 mm                                                          |
| Performance:                        | Up to 600 cycles / minute                                                                                                                   |
| Package height:                     | Up to 1.0 mm (card + leaflet)                                                                                                               |
| Film material:                      | BOPP, 35 µm                                                                                                                                 |
| Film roll size:                     | - Inner diam: 76 mm, Outside diameter: 350 mm;<br>- Width of film: 2 rolls, each 115 mm                                                     |
| Drive:                              | Servo Drive                                                                                                                                 |
| Welding process:                    | 4-sided ultrasonic security sealing                                                                                                         |
| Control:                            | Industrial PC with Touch screen                                                                                                             |
| Supply voltage / power consumption: | 3 x 400 V +/- 5% / 50 Hz $/$ 60 Hz /N /PE / 10 kVA / 3 x 16 A others on request (transformer required) /                                    |
| Pressure / air supply:              | - 6 bar, dry and oilfree air;<br>- Consumption approx. 500 l/min<br>- Pressure dew point +3°C                                               |
| Ambient conditions:                 | <ul> <li>Ambient temperature: 15-25°C,</li> <li>40-65% air humidity (not condensating)</li> <li>Operating site dust-free and dry</li> </ul> |
| • Dimension (L x W x H):            | 6,000 mm x 2,500 mm x 2,100 mm                                                                                                              |
| Weight:                             | Approx. 1,600 kg                                                                                                                            |