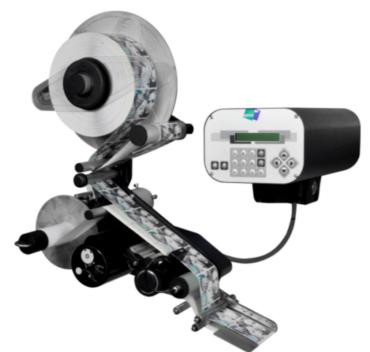

# LABELLER DYNAMIC 120

### **INDUSTRIAL STRENGTH**

- Stainless steel fasteners and aluminium structure
- Operating 24/7

### **DESIGN AND STATE-OF-THE-ART TECHNOLOGY**

- ❖ Label reel housing fitted with a special inflexible fibreglass polymer disk
- Metallic black colour epoxy powder coating, scratch and corrosion proof
- Drive unit easy to open and totally accessible to guarantee quick interventions

## **VERSATILITY & MODULARITY**

- ❖ DYNAMIC L120 can apply labels on top, bottom, in front, on the side and around the corner of the product, and are available in right or left hand versions
- ❖ Labels reel housing available up to Ø 280 mm
- Limited space required & limited weight
- Independent Control Unit
- Remote Reel Housing available

#### The machine frame includes:

❖ an integrated control unit; operator interface with membrane keyboards and graphic display back lighted by a 2,7" led. Multilanguage menu (Italian, English, French, German, Spanish, Portuguese and Russian) and different authorization levels "Operator", "Supervisor" and "Maintenance Servicer" (Supervisor and Maintenance Servicer menus are password protected). The firmware allows for the memorization of 100 "label programs" recalling many different settings: pre-dispensing, labelling speed, labelling point (application delay), encoder management, acceleration ramp, etc.