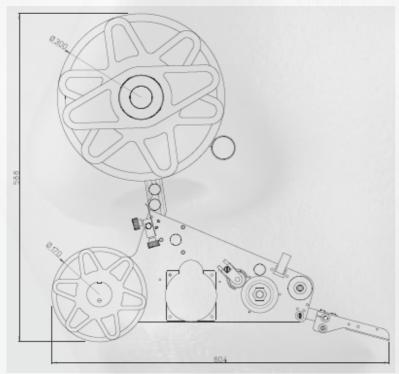

### **DESIGN AND STATE-OF-THE-ART TECHNOLOGY**

- ❖ Label reel housing fitted with a special inflexible fibreglass polymer disk
- Metallic black colour epoxy powder coating, scratch and corrosion proof
- Drive unit easy to open and totally accessible to guarantee quick interventions

## **VERSATILITY & MODULARITY**

- ❖ DYNAMIC L120 can apply labels on top, bottom, in front, on the side and around the corner of the product, and are available in right or left hand versions
- ❖ Labels reel housing available up to Ø 280 mm
- Limited space required & limited weight
- Independent Control Unit
- Remote Reel Housing available

### **MAIN CHARACTERISTICS:**

❖ Label reel housing diameter : External reel max. 280mm, core 45 or 75mm

Usable liner width: Max 120 mm, Min 14 mm
Dispensable label width: Max. 116 mm Min 8 mm

Minimum gap between labels: 2 mm

Max dispensing speed : 40 meters / min

❖ Accuracy: +/- 1 mm

❖ Power Supply : 230V - 50 Hz or 110V and 60 Hz