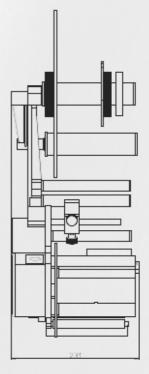

### **DESIGN AND STATE-OF-THE-ART TECHNOLOGY**

- ❖ Label reel housing fitted with a special inflexible fibreglass polymer disk
- Metallic black colour epoxy powder coating, scratch and corrosion proof
- Drive unit easy to open and totally accessible to guarantee quick interventions

#### The machine frame includes:

❖ an integrated control unit; operator interface with membrane keyboards and graphic display back lighted by a 2,7" led. Multilanguage menu (Italian, English, French, German, Spanish, Portuguese and Russian) and different authorization levels "Operator", "Supervisor" and "Maintenance Servicer" (Supervisor and Maintenance Servicer menus are password protected). The firmware allows for the memorization of 100 "label programs" recalling many different settings: pre-dispensing, labelling speed, labelling point (application delay), encoder management, acceleration ramp, etc.